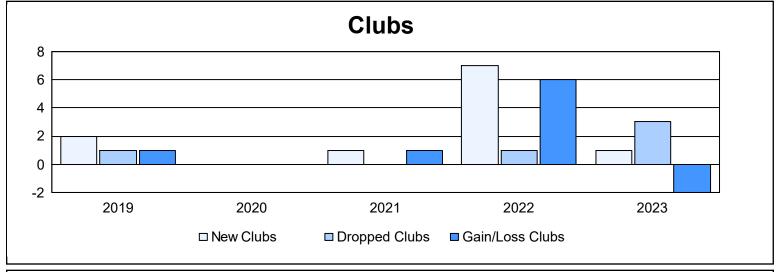

District 412 B As of June 2023 Cumulative

| Year      | New<br>Clubs | Dropped<br>Clubs | Gain/<br>Loss<br>Clubs | New<br>Members | Charter<br>Members | Reinstate<br>Members | Transfer<br>Members | Total<br>Member<br>Added | Total<br>Members<br>Dropped | Gain/<br>Loss<br>Members |
|-----------|--------------|------------------|------------------------|----------------|--------------------|----------------------|---------------------|--------------------------|-----------------------------|--------------------------|
| 2018-2019 | 2            | 1                | 1                      | 53             | 55                 | 3                    | 2                   | 113                      | 200                         | -87                      |
| 2019-2020 | 0            | 0                | 0                      | 39             | 6                  | 0                    | 2                   | 47                       | 70                          | -23                      |
| 2020-2021 | 1            | 0                | 1                      | 151            | 35                 | 3                    | 3                   | 192                      | 130                         | 62                       |
| 2021-2022 | 7            | 1                | 6                      | 128            | 186                | 11                   | 0                   | 325                      | 200                         | 125                      |
| 2022-2023 | 1            | 3                | -2                     | 73             | 108                | 28                   | 5                   | 214                      | 309                         | -95                      |
| Average   | 2            | 1                | 1                      | 89             | 78                 | 9                    | 2                   | 178                      | 182                         | -4                       |