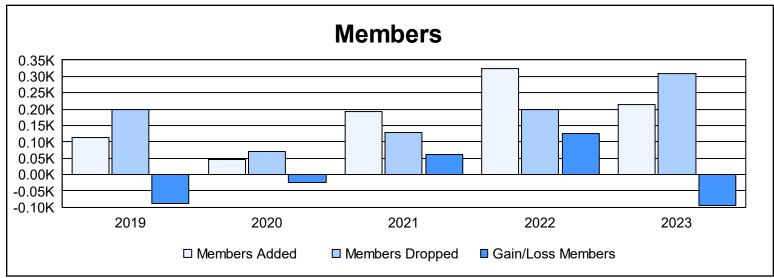

District 412 B As of June 2023 Cumulative

| Year      | New<br>Clubs | Dropped<br>Clubs | Gain/<br>Loss<br>Clubs | New<br>Members | Charter<br>Members | Reinstate<br>Members | Transfer<br>Members | Total<br>Member<br>Added | Total<br>Members<br>Dropped | Gain/<br>Loss<br>Members |
|-----------|--------------|------------------|------------------------|----------------|--------------------|----------------------|---------------------|--------------------------|-----------------------------|--------------------------|
| 2018-2019 | 2            | 1                | 1                      | 53             | 55                 | 3                    | 2                   | 113                      | 200                         | -87                      |
| 2019-2020 | 0            | 0                | 0                      | 39             | 6                  | 0                    | 2                   | 47                       | 70                          | -23                      |
| 2020-2021 | 1            | 0                | 1                      | 151            | 35                 | 3                    | 3                   | 192                      | 130                         | 62                       |
| 2021-2022 | 7            | 1                | 6                      | 128            | 186                | 11                   | 0                   | 325                      | 200                         | 125                      |
| 2022-2023 | 1            | 3                | -2                     | 73             | 108                | 28                   | 5                   | 214                      | 309                         | -95                      |
| Average   | 2            | 1                | 1                      | 89             | 78                 | 9                    | 2                   | 178                      | 182                         | -4                       |